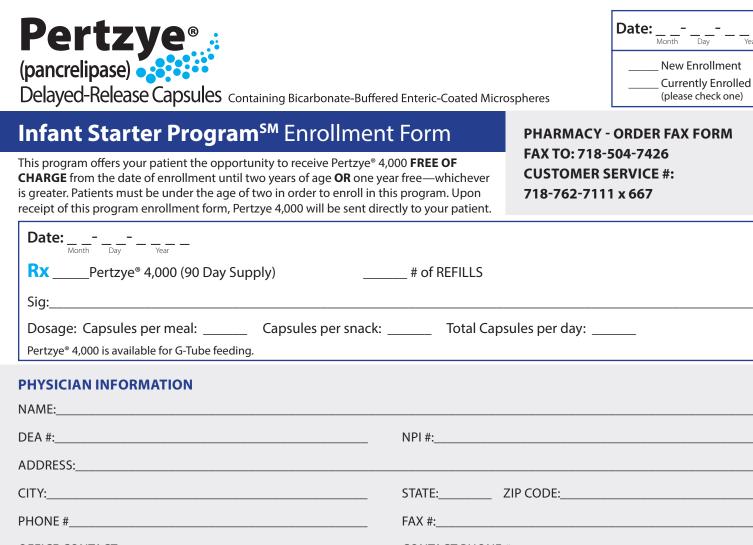

## Infant Starter Program<sup>SM</sup>

Containing Bicarbonate-Buffered Enteric-Coated Microspheres

The Infant Starter Program<sup>SM</sup> offers your patients the opportunity to receive Pertzye<sup>®</sup> 4,000 **FREE OF CHARGE** from the date of enrollment until two years of age **OR** one year free—whichever is greater. Patients must be under the age of two in order to enroll in this program.

1120 Win Drive, Bethlehem, PA 18017-7059 Voice: 1-877-882-5950 | Fax: 610-882-0349 | www.pertzye.com ©2023 Digestive Care, Inc. Printed in USA 23018 | 05/2023

| OFFICE CONTACT:      | CONTACT PHONE #:     |
|----------------------|----------------------|
| PHYSICIAN EMAIL:     |                      |
| PATIENT INFORMATION  |                      |
| NAME:                | DATE OF BIRTH:       |
| CELL PHONE #:        | ALTERNATE #:         |
| ADDRESS (NO PO BOX): | APT/SUITE:           |
| CITY:                | STATE: ZIP CODE:     |
| EMAIL ADDRESS:       | ANY KNOWN ALLERGIES: |

I hereby authorize Total Care Rx to enroll the above-named patient in the Pertzye® Infant Starter ProgramSM, sponsored by Digestive Care, Inc. (DCI). I understand that enrollment in this program enables the patient to receive FREE Pertzye® 4,000 product from the date of enrollment until two years of age or one year free—whichever is greater. Patients must be under the age of two in order to enroll in the Pertzye® Infant Starter ProgramSM. Pertzye® 4,000 will be provided by Total Care Rx. I understand that Total Care Rx may use the health information I provide for internal educational and/or marketing purposes and will only disclose certain health information to DCI as required by law to report any adverse drug events. Both Total Care Rx and DCI will maintain the confidentiality of patient information. Contact Total Care Rx at 1-866-868-2579 for questions. DCI reserves the right to withdraw or cancel this offer at any time without notice. I understand the Pertzye® Infant Starter ProgramSM is subject to the availability of products and does not constitute an entitlement.